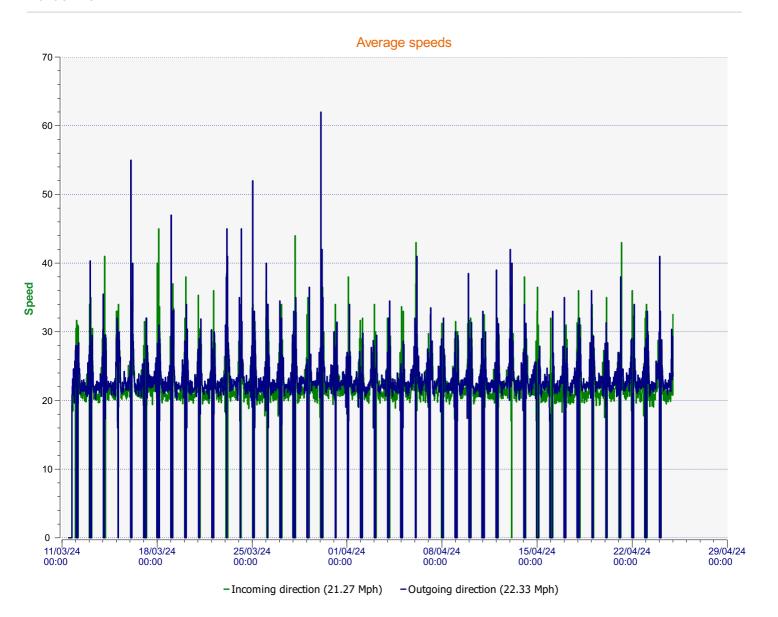

## DÉTECTER • INFORMER • SÉCURISER

| Start date:<br>End date: | Monday, March 11, 2024 12:00 PM<br>Thursday, April 25, 2024 12:00 AM |
|--------------------------|----------------------------------------------------------------------|
| Location:                | The Slade                                                            |
| Comments:                | Dancers Hill side                                                    |



| Start date:<br>End date: | Monday, March 11, 2024 12:00 PM<br>Thursday, April 25, 2024 12:00 AM |
|--------------------------|----------------------------------------------------------------------|
| Location:                | The Slade                                                            |
| Comments:                | Dancers Hill side                                                    |



| Start date: | Monday, March 11, 2024 12:00 PM   |  |
|-------------|-----------------------------------|--|
| End date:   | Thursday, April 25, 2024 12:00 AM |  |
| Location:   | The Slade                         |  |
| Comments:   | Dancers Hill side                 |  |



| Start date: | Monday, March 11, 2024 12:00 PM   |
|-------------|-----------------------------------|
| End date: