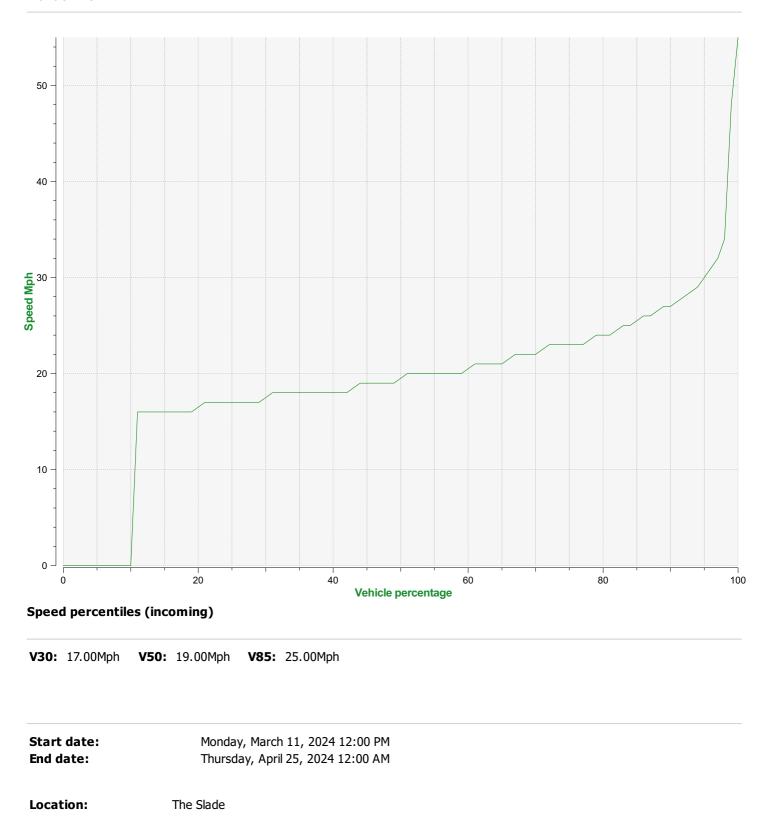

| Start date:<br>End date: | Monday, March 11, 2024 12:00 PM<br>Thursday, April 25, 2024 12:00 AM |
|--------------------------|----------------------------------------------------------------------|
| Location:                | The Slade                                                            |
| Comments:                | Dancers Hill side                                                    |