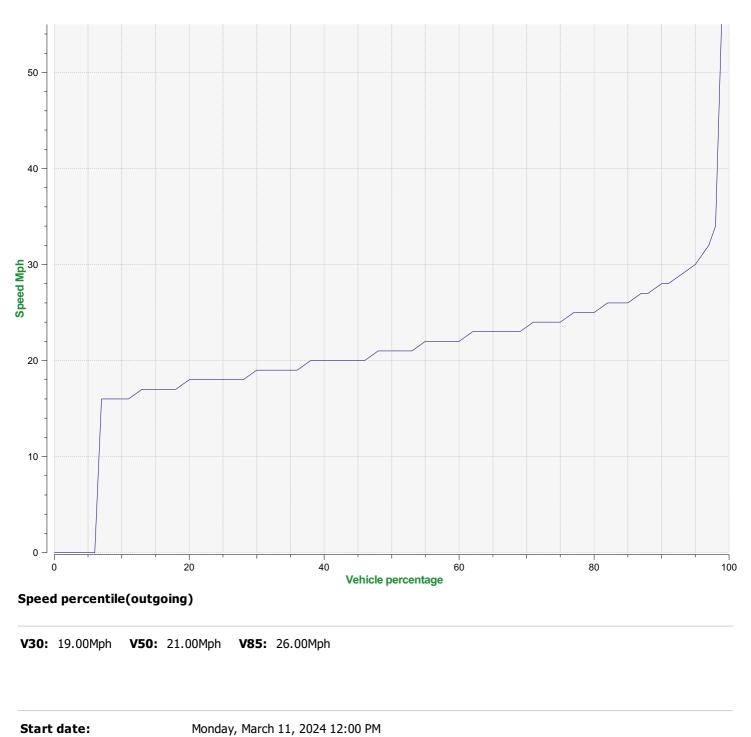

| Start date: | Monday, March 11, 2024 12:00 PM   |  |
|-------------|-----------------------------------|--|
| End date:   | Thursday, April 25, 2024 12:00 AM |  |
| Location:   | The Slade                         |  |
| Comments:   | Dancers Hill side                 |  |