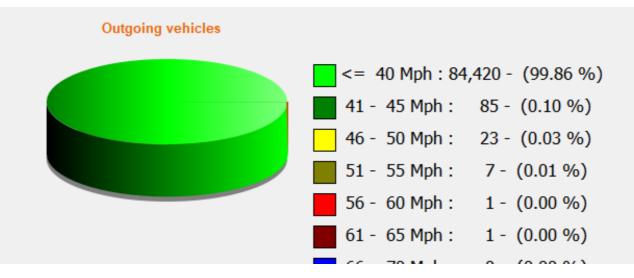

## DÉTECTER • INFORMER • SÉCURISER

| Start date:<br>End date: | Monday, March 11, 2024 12:00 PM<br>Thursday, April 25, 2024 12:00 AM |
|--------------------------|----------------------------------------------------------------------|
| Location:                | The Slade                                                            |
| Comments:                | Dancers Hill side                                                    |