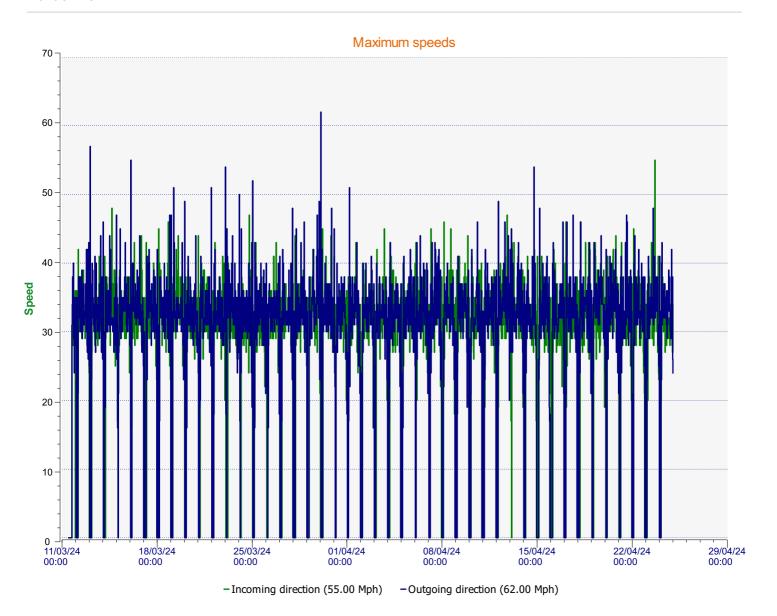

art date:<br>End date: | Monday, March 11, 2024 12:00 PM<br>Thursday, April 25, 2024 12:00 AM |
|--------------------------|----------------------------------------------------------------------|
| Location:                | The Slade                                                            |
| Comments:                | Dancers Hill side                                                    |



| Start date:<br>End date: | Monday, March 11, 2024 12:00 PM<br>Thursday, April 25, 2024 12:00 AM |
|--------------------------|----------------------------------------------------------------------|
| Location:                | The Slade                                                            |
| Comments:                | Dancers Hill side                                                    |



| Start date: | Monday, March 11, 2024 12:00 PM   |  |
|-------------|-----------------------------------|--|
| End date:   | Thursday, April 25, 2024 12:00 AM |  |
| Location:   | The Slade                         |  |
| Comments:   | Dancers Hill side                 |  |



| Start date: | Monday, March 11, 2024 12:00 PM   |
|-------------|-----------------------------------|
| End date:   | Thursday, April 25, 2024 12:00 AM |
| Location:   | The Slade                         |
| Comments:   | Dancers Hill side                 |



| Start date:<br>End date: | Monday, March 11, 2024 12:00 PM<br>Thursday, April 25, 2024 12:00 AM |
|--------------------------|----------------------------------------------------------------------|
| Location:                | The Slade