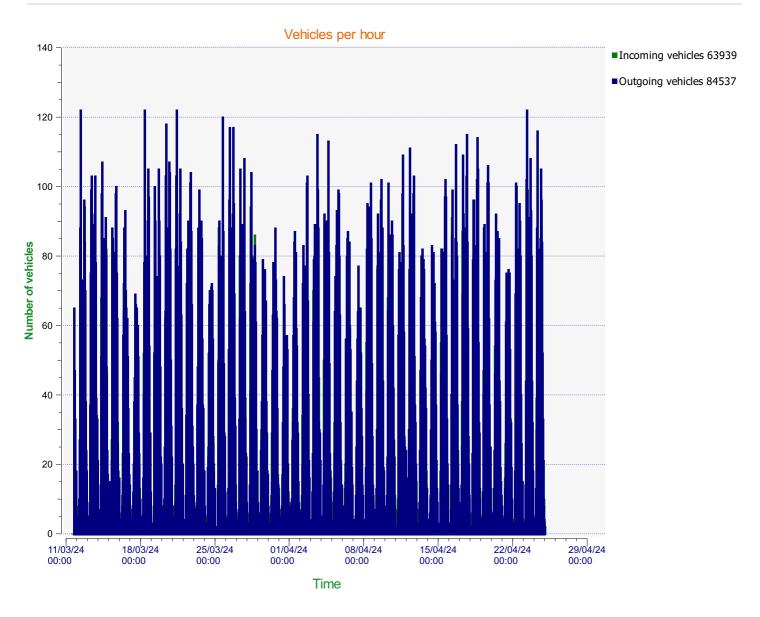

|
| Comments:                | Dancers Hill side                                                    |



| Start date:<br>End date: | Monday, March 11, 2024 12:00 PM<br>Thursday, April 25, 2024 12:00 AM |
|--------------------------|----------------------------------------------------------------------|
| Location:                | The Slade                                                            |
| Comments:                | Dancers Hill side                                                    |



| Start date: | Monday, March 11, 2024 12:00 PM   |  |
|-------------|-----------------------------------|--|
| End date:   | Thursday, April 25, 2024 12:00 AM |  |
| Location:   | The Slade                         |  |
| Comments:   | Dancers Hill side                 |  |



| Start date: | Monday, March 11, 2024 12:00 PM   |
|-------------|-----------------------------------|
| End date:   | Thursday, April 25, 2024 12:00 AM |
| Location:   | The Slade                         |
| Comments:   | Dancers Hill side                 |



| Start date:<br>End date: | Monday, March 11, 2024 12:00 PM<br>Thursday, April 25, 2024 12:00 AM |
|--------------------------|----------------------------------------------------------------------|
| Location:                | The Slade                                                            |
| Comments:                | Dancers Hill side                                                    |



| Start date:<br>End date: | Monday, March 11, 2024 12:00 PM<br>Thursday, April 25, 2024 12:00 AM |  |
|--------------------------|-