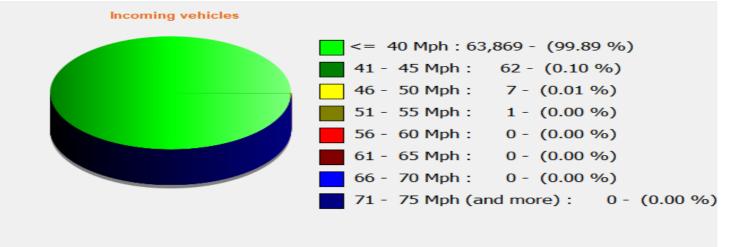

--------------------------------------------------------|
| Location:                | The Slade                                                            |
| Comments:                | Dancers Hill side                                                    |



| Start date: | Monday, March 11, 2024 12:00 PM   |  |
|-------------|-----------------------------------|--|
| End date:   | Thursday, April 25, 2024 12:00 AM |  |
| Location:   | The Slade                         |  |
| Comments:   | Dancers Hill side                 |  |



| Start date: | Monday, March 11, 2024 12:00 PM   |
|-------------|-----------------------------------|
| End date:   | Thursday, April 25, 2024 12:00 AM |
| Location:   | The Slade                         |
| Comments:   | Dancers Hill side                 |



| Start date:<br>End date: | Monday, March 11, 2024 12:00 PM<br>Thursday, April 25, 2024 12:00 AM |
|--------------------------|----------------------------------------------------------------------|
| Location:                | The Slade                                                            |
| Comments:                | Dancers Hill side                                                    |



| Start date:<br>End date: | Monday, March 11, 2024 12:00 PM<br>Thursday, April 25, 2024 12:00 AM |  |
|--------------------------|----------------------------------------------------------------------|--|
| Location:                | The Slade                                                            |  |
| Comments:                | Dancers Hill side